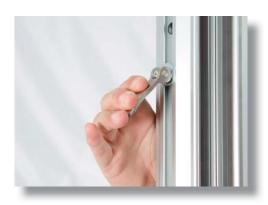

### **Strength and Stability**

3" thick aluminum frame with welded corners provide a rigid panel construction. Panels connect quickly and easily with tool-less installation.

### SkyRise<sup>™</sup> Wall System

Tool-less cam lock connection makes installation quick and easy.

All panels can be installed and removed quickly and easily for wire management access.

Edge to edge fabric graphics make a huge impact and completely hide the structural hardware.