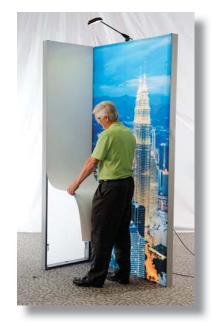

### SkyRise<sup>™</sup> Wall System

Tool-less cam lock connection makes installation quick and easy.

All panels can be installed and removed quickly and easily for wire management access.

Edge to edge fabric graphics make a huge impact and completely hide the structural hardware.