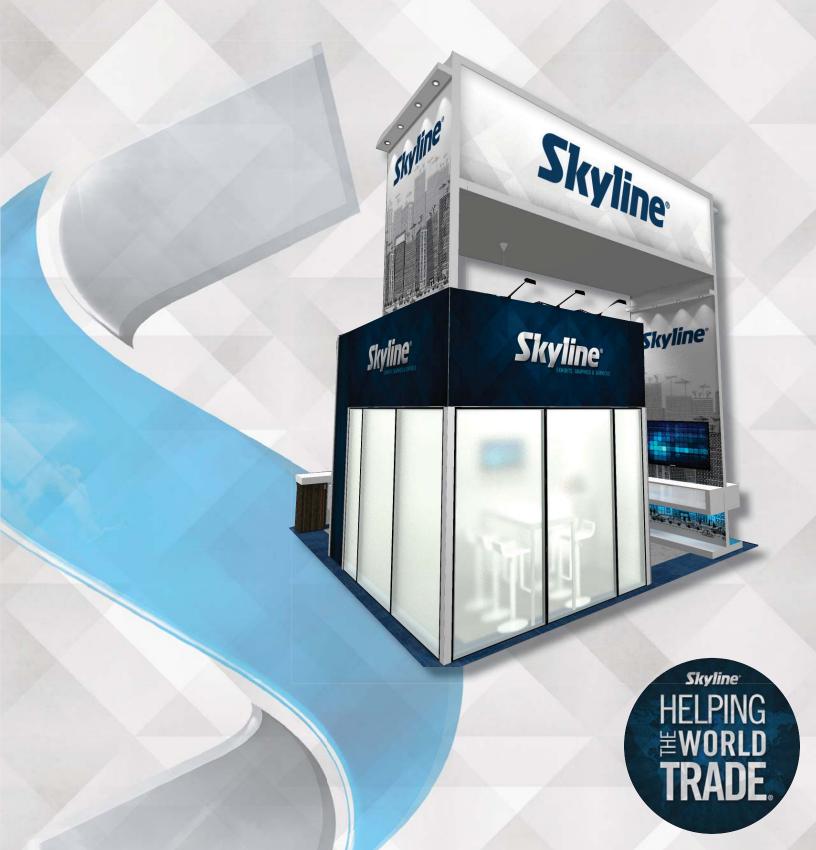

#### **Architectural Impact**

Build large walls and enclosures and outfit them with flexible panel options that include: semi-rigid panels, frosted windows and full printed panels that can completely hide the hardware. Integrated cabinets, monitor mounts, backlighting, shelving and more provide a cohesive look.

- Conference rooms allow you to conduct business off the busy show floor.
- 2 LARGE STRUCTURES
  Build large walls or towers to increase presence.

PANEL OPTIONS

Precision cut rigid panels in white and gray or dye sub fabric panels that can completely hide the hardware.

### **LIGHTING**

Arm lighting highlights your products and services and double-sided back lighting grabs attention of attendees.

#### **SHELVES AND CABINETS**

Stylish integrated shelves and cabinets supply storage and work space.

**MONITOR MOUNTS** 

Surface or flush mount monitors to communicate your messaging or product demonstrations.