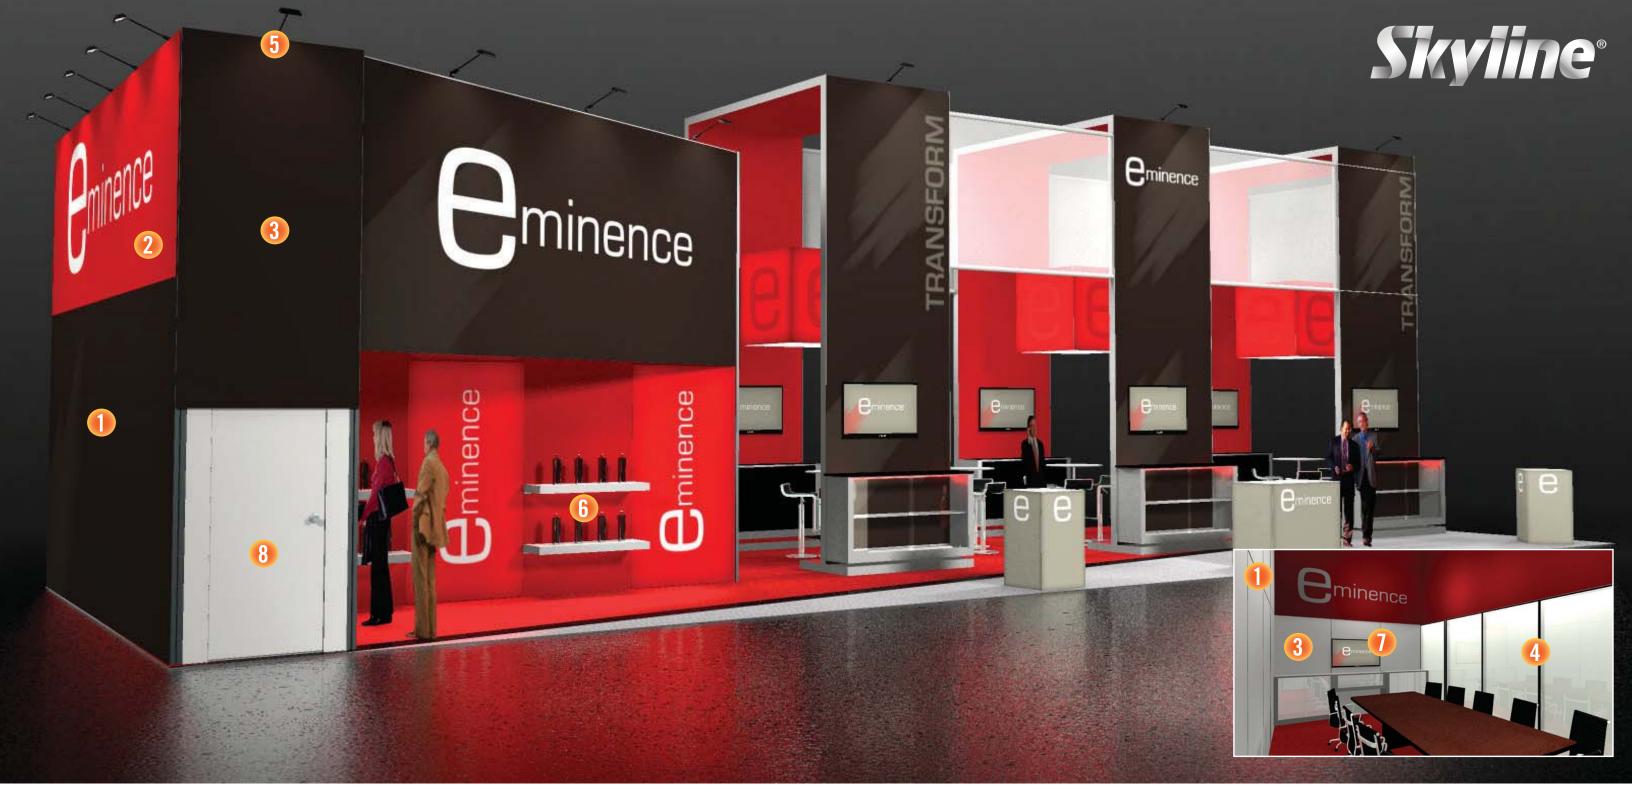

- Conference rooms allow you to conduct business off the busy show floor.
- 2 LARGE STRUCTURES
  Build large walls or towers to increase presence.

PANEL OPTIONS

Precision cut rigid panels in white and gray or dye sub fabric panels that can completely hide the hardware.

FROSTED WINDOWS
Great for conference rooms
where privacy is required while still
maintaining an open feeling.

### **LIGHTING**

Arm lighting highlights your products and services and double-sided back lighting grabs attention of attendees.

#### **SHELVES AND CABINETS**

Stylish integrated shelves and cabinets supply storage and work space.

**MONITOR MOUNTS** 

Surface or flush mount monitors to communicate your messaging or product demonstrations.

8 LOCKABLE WOOD DOOR
Secure valuables in storage closets or conference rooms.