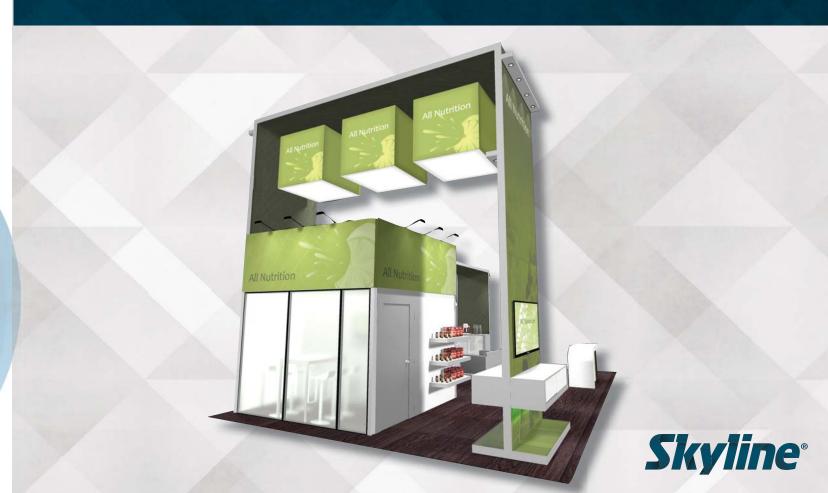

#### **Architectural Impact**

Build large walls and enclosures and outfit them with flexible panel options that include: semi-rigid panels, frosted windows and full printed panels that can completely hide the hardware. Integrated cabinets, monitor mounts, backlighting, shelving and more provide a cohesive look.

#### Reconfigurability

Reuse frame, panels and accessories in different configurations from show to show to fit your ever changing exhibit needs.

SkyRise<sup>™</sup> combines with other Skyline structural systems to create a complete solution and customized environments of any size.

- Conference rooms allow you to conduct business off the busy show floor.
- 2 LARGE STRUCTURES
  Build large walls or towers to increase presence.

PANEL OPTIONS

Precision cut rigid panels in white and gray or dye sub fabric panels that can completely hide the hardware.

#### **SHELVES AND CABINETS**

Stylish integrated shelves and cabinets supply storage and work space.

**MONITOR MOUNTS** 

Surface or flush mount monitors to communicate your messaging or product demonstrations.