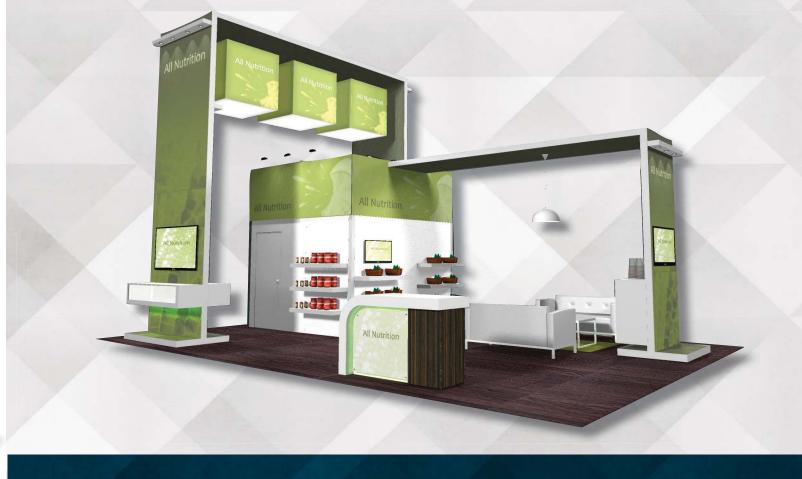

#### **Architectural Impact**

Build large walls and enclosures and outfit them with flexible panel options that include: semi-rigid panels, frosted windows and full printed panels that can completely hide the hardware. Integrated cabinets, monitor mounts, backlighting, shelving and more provide a cohesive look.

#### Reconfigurability

Reuse frame, panels and accessories in different configurations from show to show to fit your ever changing exhibit needs.

SkyRise<sup>™</sup> combines with other Skyline structural systems to create a complete solution and customized environments of any size.

- Conference rooms allow you to conduct business off the busy show floor.
- 2 LARGE STRUCTURES
  Build large walls or towers to increase presence.

PANEL OPTIONS

Precision cut rigid panels in white and gray or dye sub fabric panels that can completely hide the hardware.

#### **SHELVES AND CABINETS**

Stylish integrated shelves and cabinets supply storage and work space.

**MONITOR MOUNTS** 

Surface or flush mount monitors to communicate your messaging or product demonstrations.