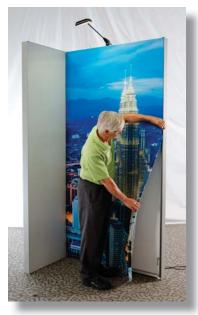

### **Strength and Stability**

3" thick aluminum frame with welded corners provide a rigid panel construction. Panels connect quickly and easily with tool-less installation.

### SkyRise<sup>™</sup> Wall System

Tool-less cam lock connection makes installation quick and easy.

All panels can be installed and removed quickly and easily for wire management access.

Edge to edge fabric graphics make a huge impact and completely hide the structural hardware.