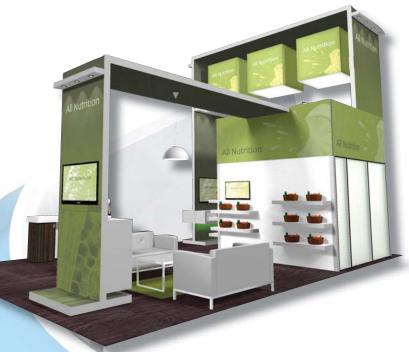

#### **Architectural Impact**

Build large walls and enclosures and outfit them with flexible panel options that include: semi-rigid panels, frosted windows and full printed panels that can completely hide the hardware. Integrated cabinets, monitor mounts, backlighting, shelving and more provide a cohesive look.

#### Reconfigurability

Reuse frame, panels and accessories in different configurations from show to show to fit your ever changing exhibit needs.

SkyRise<sup>™</sup> combines with other Skyline structural systems to create a complete solution and customized environments of any size.

#### **SHELVES AND CABINETS**

Stylish integrated shelves and cabinets supply storage and work space.

**MONITOR MOUNTS** 

Surface or flush mount monitors to communicate your messaging or product demonstrations.