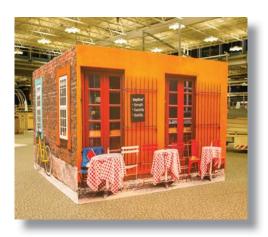

#### **Architectural Impact**

Build large walls and enclosures and outfit them with flexible panel options that include: semi-rigid panels, frosted windows and full printed panels that can completely hide the hardware. Integrated cabinets, monitor mounts, backlighting, shelving and more provide a cohesive look.

- Conference rooms allow you to conduct business off the busy show floor.
- 2 LARGE STRUCTURES
  Build large walls or towers to increase presence.

PANEL OPTIONS

Precision cut rigid panels in white and gray or dye sub fabric panels that can completely hide the hardware.